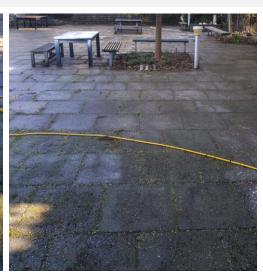

## **APPLICATION**

✓ Spray Agent Blue Moss & Mould Kill on the moss or mould infected area. Leave the roof for 3 months while that product works away over that time.

✓ Repeat as needed.

Please not that different concentrates of Agent Blue require different mix amounts with water, please read the label on your selected Agent Blue concentrate and mix it with water as instructed on the label before application.