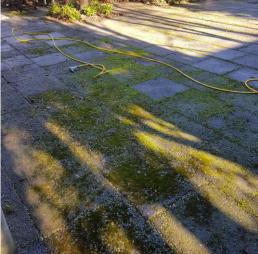

## **APPLICATION**

✓ Spray Agent Blue Moss & Mould Kill on the moss or mould infected area. Leave the roof for 3 months while that product works away over that time.

✓ Repeat as needed.

Please not that different concentrates of Agent Blue require different mix amounts with water, please read the label on your selected Agent Blue concentrate and mix it with water as instructed on the label before application.